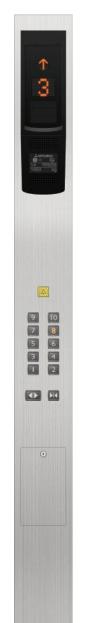

# Car Operating Panels

#### **Front Return Panel**

CBE-C240 (Standard for 2 to 30 floors)

(Plastic)

Tactile button

CBF-C240

Flat button (Plastic)

**CBV-C240** 

0

00000

00

CBJ-C240

Tactile button \*1

(Plastic)

CBE-C251

(LCD indicator)

1 2

CBH-C240

(Standard for 31

or more floors)

Flat button

(Plastic)

Δ

3 4 3 6

79 TO 31 T2

B B 77 B

11 2 2 2

9 10 11 12

CBVF-C255

Keypad type

(LCD indicator)

15

123 436

789

● ⑩ ⊙

0

Number: Flat button \*2 Star: Tactile button (Stainless-steel matte)