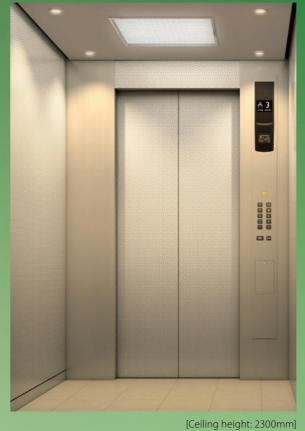

# L201W

Lighting - Central lighting with LEDs and LED downlights Ceiling - Painted steel sheet (Y033) with a clear acrylic

lighting cover

- SUS-HE (EPA-5) Walls - SUS-HE (EPA-5) Transom panel - SUS-HE (EPA-5) Doors

Front return panels - SUS-HL - SUS-HL Kickplate - PR86 Flooring

Car operating panel - CBE-C251

Mirror - YZ-55SN