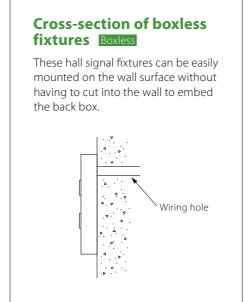

E-302 Splayed Jamb
E-202 Square Jamb

Jamb - SUS-HL

Doors - Painted steel sheet (Y009)

Hall position indicator - PIH-D421 Boxless
Hall button - HBE-C260N Boxless

E-312 Splayed Jamb with Transom Panel
E-212 Square Jamb with Transom Panel