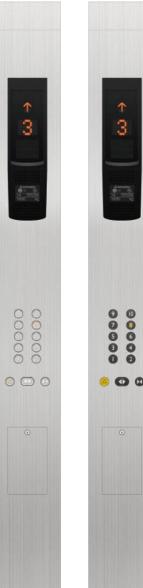

# Car Operating Panels

#### **Front Return Panel**

CBE-C240 (Standard for 2 to 30 floors)

(Plastic)

Tactile button

CBF-C240

Flat button (Plastic)

**CBV-C240** 

0

00000

00

CBJ-C240

Tactile button \*1

(Plastic)

CBE-C251

(LCD indicator)

1 2

CBH-C240

(Standard for 31

or more floors)

Flat button

(Plastic)

Δ

3 4 3 6

79 TO 31 T2

B B 77 B

11 2 2 2

9 10 11 12

CBVF-C255

Keypad type

(LCD indicator)

15

123 436

789

● ⑩ ⊙

0

Number: Flat button \*2 Star: Tactile button (Stainless-steel matte)

# **Side Wall**

(Plastic)

**CBE-N211** 

(Plastic)

**CBF-N211** 

(Stainless-steel matte)

**CBV-N211** 

(Plastic)

Flat button

(Plastic)

Number: Flat button \*2 Star: Tactile button (Stainless-steel matte)

\*2: The number "5" has a small raised dot as tactile orientation of the key pad for visually-impaired passengers.