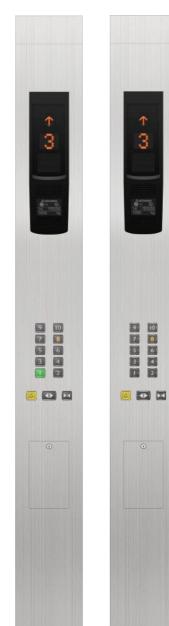

# Car Operating Panels

#### **Front Return Panel**

CBE-C240 (Standard for 2 to 30 floors)

(Plastic)

Tactile button

CBF-C240

Flat button (Plastic)

**CBV-C240** 

0

00000

00

CBJ-C240

Tactile button \*1

(Plastic)

CBE-C251

(LCD indicator)

1 2

CBH-C240

(Standard for 31

or more floors)

Flat button

(Plastic)

Δ

3 4 3 6

79 TO 31 T2

B B 77 B

11 2 2 2

9 10 11 12

CBVF-C255

Keypad type

(LCD indicator)

15

123 436

789

● ⑩ ⊙

0

Number: Flat button \*2 Star: Tactile button (Stainless-steel matte)

# **Side Wall**

(Plastic)

**CBE-N211** 

(Plastic)

**CBF-N211** 

(Stainless-steel matte)

**CBV-N211** 

(Plastic)

Flat button

(Plastic)

Number: Flat button \*2 Star: Tactile button (Stainless-steel matte)

\*2: The number "5" has a small raised dot as tactile orientation of the key pad for visually-impaired passengers.