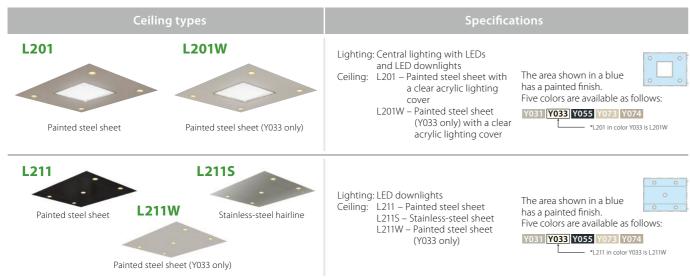

# **Ceiling Line-up**

# Ceiling with LED lighting

#### **Ceiling with conventional lighting**

| ling with conventional lighting                                                              |                                                                                                                                                                                                                                                                         |  |  |  |  |  |  |
|----------------------------------------------------------------------------------------------|-------------------------------------------------------------------------------------------------------------------------------------------------------------------------------------------------------------------------------------------------------------------------|--|--|--|--|--|--|
| Ceiling types                                                                                | Specifications                                                                                                                                                                                                                                                          |  |  |  |  |  |  |
| S01 (Standard)                                                                               | Lighting: Central lighting Ceiling: Painted steel sheet with a milky white resin lighting cover  The area shown in a blue has a painted finish. Five colors are available as follows:  Y031 Y033 Y055 Y073 Y074                                                         |  |  |  |  |  |  |
| N11 N11S  Painted steel sheet N11W Stainless-steel hairline  Painted steel sheet (Y033 only) | Lighting: Downlights Ceiling: N11 — Painted steel sheet N11S — Stainless-steel sheet N11W — Painted steel sheet (Y033 only)  The area shown in a blue has a painted finish. Five colors are available as follows:  Y031 Y033 Y055 Y073 Y074  *N11 in color Y033 is N11W |  |  |  |  |  |  |
| N21                                                                                          | Lighting: Central indirect lighting and downlight Ceiling: Painted steel sheet  The area shown in a blue has a painted finish. Five colors are available as follows:  Y031 Y033 Y055 Y073 Y074                                                                          |  |  |  |  |  |  |
| N31                                                                                          | Lighting: Full lighting<br>Ceiling: Arched milky white resin panels                                                                                                                                                                                                     |  |  |  |  |  |  |
| N41                                                                                          | Lighting: Central lighting and downlights Ceiling: [Center] Resin panels with a half-mirrored surface [Sides] Painted steel sheet  The area shown in a blue has a painted finish. Five colors are available as follows:  Y031 Y033 Y055 Y073 Y074                       |  |  |  |  |  |  |