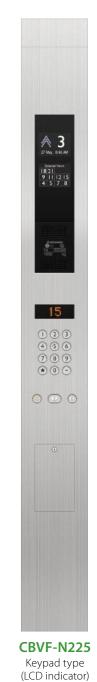

B B 77 B

11 2 2 2

9 10 11 12

CBVF-C255

Keypad type

(LCD indicator)

15

123 436