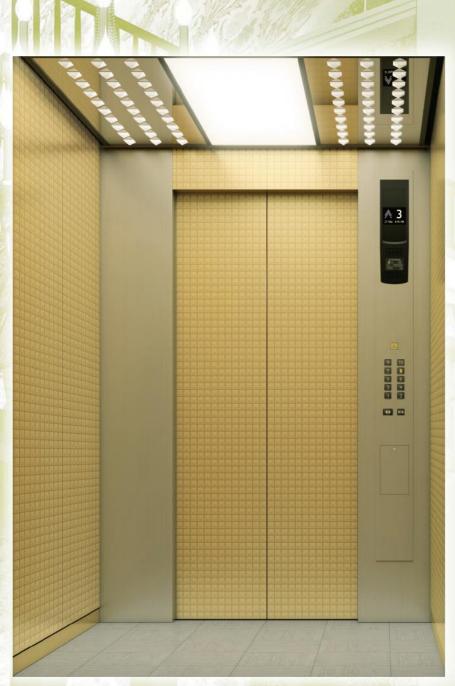

# **L211S**

Lighting - LED downlights - SUS-HL Ceiling

Walls - Colored (gold) SUS-HL - Colored (gold) SUS-HL Transom panel - Colored (gold) SUS-HL

Front return panels - SUS-HL

- Colored (gold) SUS-HL Kickplate

- PR18 Flooring Car operating panel - CBV-C240 - YZ-52S

[Ceiling height: 2300mm]

# Premium

[Ceiling height: 2300mm]

Colored (gold) SUS-HE (EPA-1)