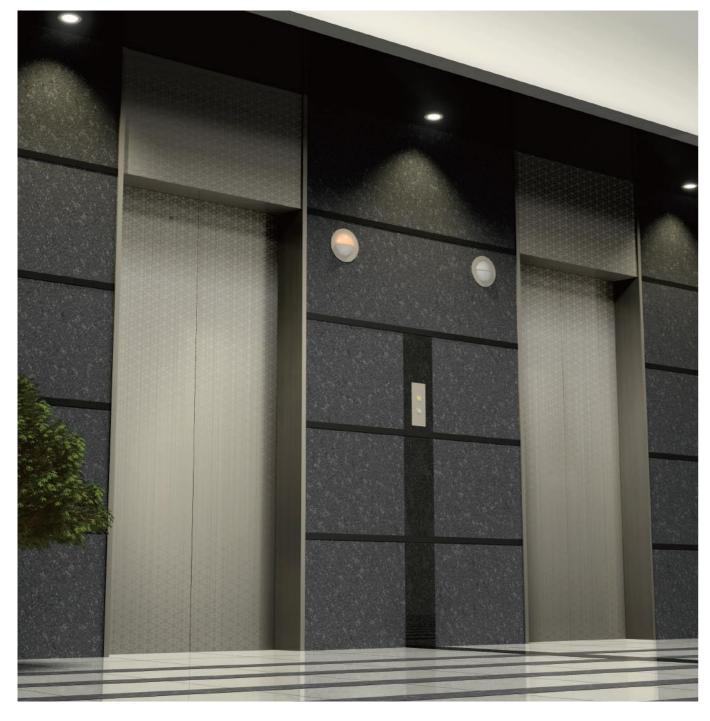

# E-312 Splayed Jamb with Transom Panel

Jamb - SUS-HL
Transom panel - SUS-HE (EPA-2)
Doors - SUS-HE (EPA-2)
Hall button - HBV-C210N
Hall lantern - HLV-E71

Note: **S** – Standard **O** – Optional Please refer to page 18 for materials and colors.

E-312 Splayed Jamb with Transom Panel
E-212 Square Jamb with Transom Panel

Jamb - SUS-HL Transom panel - SUS-HL

Doors - See-through doors Hall button - HBV-C210N Hall lantern - HLV-A31