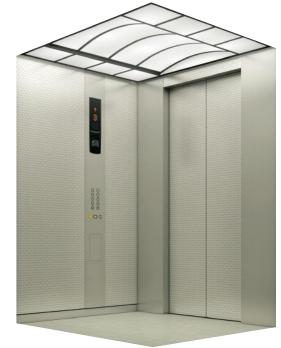

## **N21**

**Lighting** - Central indirect lighting and downlights

Ceiling - Painted steel sheet (Y033)
Walls - SUS-HE (EPA-6)

Transom panel - SUS-HE (EPA-6)

Doors - SUS-HE (EPA-6)

Front return panels - SUS-HL
Kickplate - SUS-HL

Flooring - PR13
Car operating panel - CBE-C251

[Ceiling height: 2200mm]

303-HE (EPA-0)