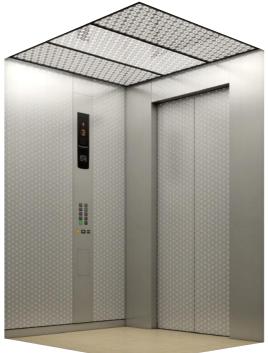

#### **Etching Patterns**

\* Etching on colored stainless-steel sheet is only applicable to car walls, car doors and car transom pane

☐ ☐ Etched finish