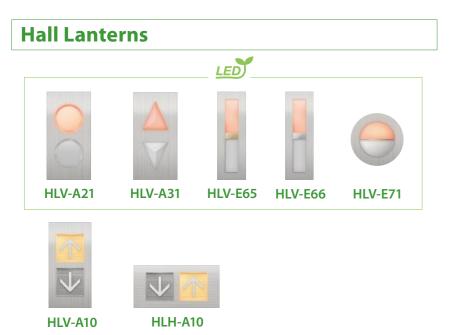

# E-312 Splayed Jamb with Transom Panel

Jamb - SUS-HL
Transom panel - SUS-HE (EPA-2)
Doors - SUS-HE (EPA-2)
Hall button - HBV-C210N
Hall lantern - HLV-E71

Note: **S** – Standard **O** – Optional Please refer to page 18 for materials and colors.

E-312 Splayed Jamb with Transom Panel
E-212 Square Jamb with Transom Panel

Jamb - SUS-HL Transom panel - SUS-HL

Doors - See-through doors Hall button - HBV-C210N Hall lantern - HLV-A31

E-302 Splayed Jamb
E-202 Square Jamb

Jamb - SUS-HL

Doors - Painted steel sheet (Y009)

Hall position indicator - PIH-D421 Boxless
Hall button - HBE-C260N Boxless

E-312 Splayed Jamb with Transom Panel
E-212 Square Jamb with Transom Panel

Jamb - SUS-HL
Transom panel - SUS-HL
Doors - SUS-HL
Hall position indicator - PID-D410
Hall button - HBE-C210N

## E-102 Narrow Jamb (Standard)

Jamb - Painted steel sheet (Y017)
Doors - Painted steel sheet (Y017)

Hall position indicator and call button

- PIE-A210N Boxless

Actual elevator colors may differ slightly from those shown.