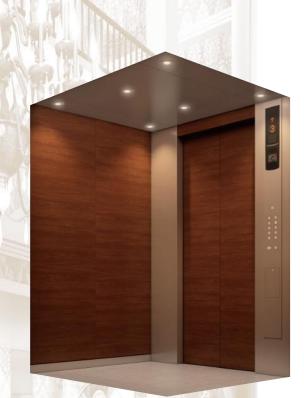

# Premium

[Ceiling height: 2300mm]

Colored (gold) SUS-HE (EPA-1)

# N141

Lighting - Full lighting

Ceiling - [Center] Milky white resin panel

- [Sides] Resin panels with mirrored surface and acrylic blocks

Walls - Colored (gold) SUS-HE (EPA-1)

- Colored (gold) SUS-HE (EPA-1) Transom panel - Colored (gold) SUS-HE (EPA-1) Doors

Front return panels - SUS-HL

Kickplate - Colored (gold) SUS-HL

Flooring - PR18 Car operating panel - CBE-C251 - YZ-55SN Mirror

The color scheme and patterns are coordinated to create a premium atmosphere.