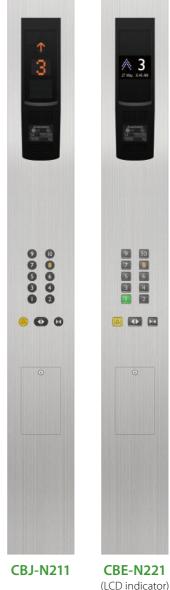

# Car Operating Panels

#### **Front Return Panel**

CBE-C240 (Standard for 2 to 30 floors)

(Plastic)

Tactile button

CBF-C240

Flat button (Plastic)

**CBV-C240** 

0

00000

00

CBJ-C240

Tactile button \*1

(Plastic)

CBE-C251

(LCD indicator)

1 2

CBH-C240

(Standard for 31

or more floors)

Flat button

(Plastic)

Δ

3 4 3 6

79 TO 31 T2

B B 77 B

11 2 2 2

9 10 11 12

CBVF-C255

Keypad type

(LCD indicator)

15

123 436

789

● ⑩ ⊙

0

Number: Flat button \*2 Star: Tactile button (Stainless-steel matte)

# **Side Wall**

(Plastic)

**CBE-N211** 

(Plastic)

**CBF-N211** 

(Stainless-steel matte)

**CBV-N211** 

(Plastic)

Flat button

(Plastic)

Number: Flat button \*2 Star: Tactile button (Stainless-steel matte)

\*2: The number "5" has a small raised dot as tactile orientation of the key pad for visually-impaired passengers.