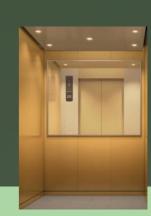

# **L211S**

Lighting - LED downlights - SUS-HL Ceiling

Walls - Colored (gold) SUS-HL - Colored (gold) SUS-HL Transom panel - Colored (gold) SUS-HL

Front return panels - SUS-HL

- Colored (gold) SUS-HL Kickplate

- PR18 Flooring Car operating panel - CBV-C240 - YZ-52S

[Ceiling height: 2300mm]

# Premium

[Ceiling height: 2300mm]

Colored (gold) SUS-HE (EPA-1)