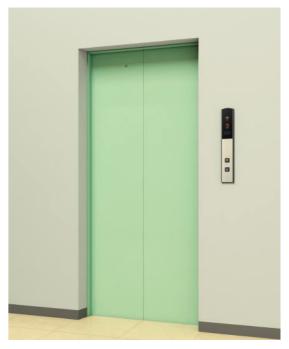

E-302 Splayed Jamb
E-202 Square Jamb

Jamb - SUS-HL

Doors - Painted steel sheet (Y009)

Hall position indicator - PIH-D421 Boxless
Hall button - HBE-C260N Boxless

E-312 Splayed Jamb with Transom Panel
E-212 Square Jamb with Transom Panel