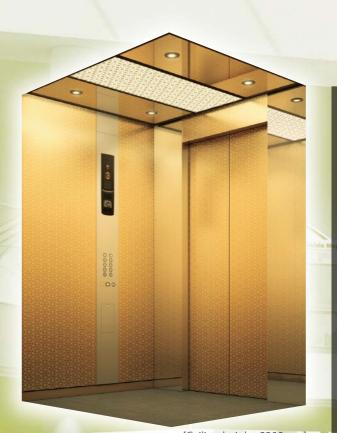

# N141

Lighting - Full lighting

Ceiling - [Center] Milky white resin panel

- [Sides] Resin panels with mirrored surface and acrylic blocks

Walls - Colored (gold) SUS-HE (EPA-1)

- Colored (gold) SUS-HE (EPA-1) Transom panel - Colored (gold) SUS-HE (EPA-1) Doors

Front return panels - SUS-HL

Kickplate - Colored (gold) SUS-HL

Flooring - PR18 Car operating panel - CBE-C251 - YZ-55SN Mirror

The color scheme and patterns are coordinated to create a premium atmosphere.

[Ceiling height: 2300mm]

[Ceiling height: 2300mm]