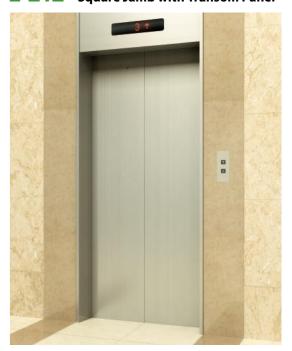

# E-312 Splayed Jamb with Transom Panel

Jamb - SUS-HL
Transom panel - SUS-HE (EPA-2)
Doors - SUS-HE (EPA-2)
Hall button - HBV-C210N
Hall lantern - HLV-E71