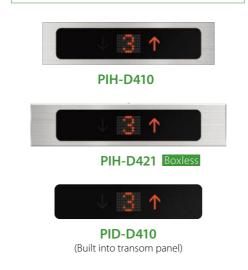

E-302 Splayed Jamb
E-202 Square Jamb

Jamb - SUS-HL

Doors - Painted steel sheet (Y009)

Hall position indicator - PIH-D421 Boxless
Hall button - HBE-C260N Boxless

E-312 Splayed Jamb with Transom Panel
E-212 Square Jamb with Transom Panel

Jamb - SUS-HL
Transom panel - SUS-HL
Doors - SUS-HL
Hall position indicator - PID-D410
Hall button - HBE-C210N

## E-102 Narrow Jamb (Standard)

Jamb - Painted steel sheet (Y017)
Doors - Painted steel sheet (Y017)

Hall position indicator and call button

- PIE-A210N Boxless

Actual elevator colors may differ slightly from those shown.