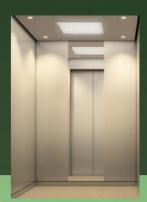

# **S01** (Standard)

**Lighting** - Central lighting

Ceiling - Painted steel sheet (Y033)

Walls - SUS-HL
Transom panel - SUS-HL
Doors - SUS-HL
Front return panels - SUS-HL
Kickplate - Aluminum
Flooring - PR18
Car operating panel - CBE-C240