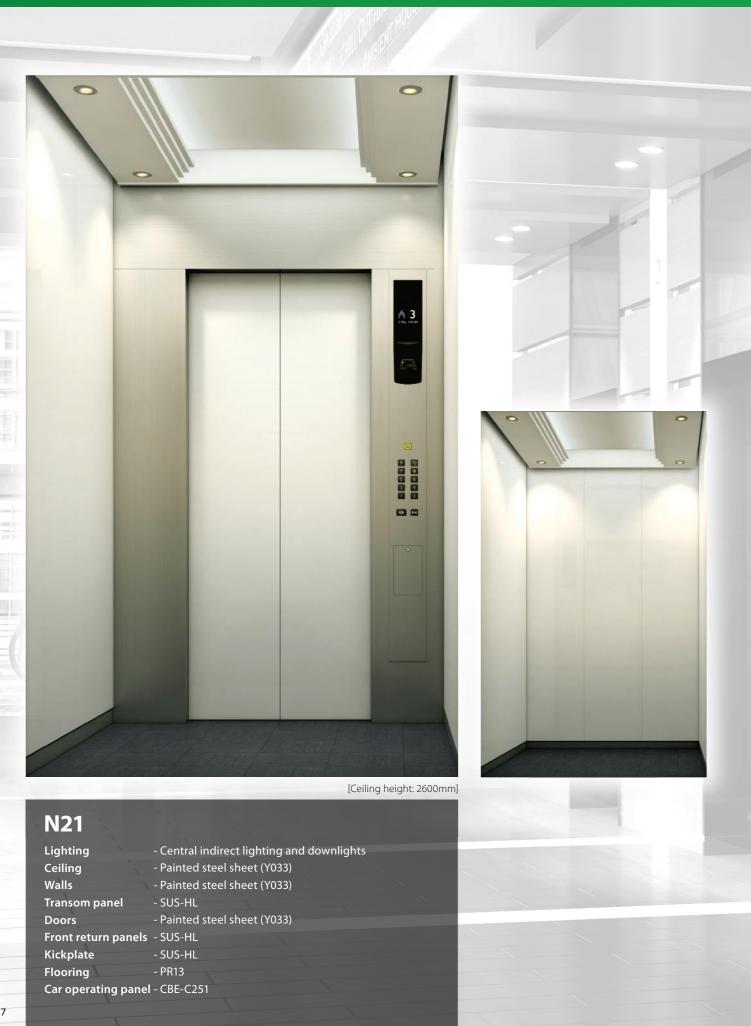

## **N21**

**Lighting** - Central indirect lighting and downlights

Ceiling - Painted steel sheet (Y033)
Walls - SUS-HE (EPA-6)

Transom panel - SUS-HE (EPA-6)

Doors - SUS-HE (EPA-6)

Front return panels - SUS-HL
Kickplate - SUS-HL

Flooring - PR13
Car operating panel - CBE-C251

[Ceiling height: 2200mm]

303-HE (EPA-0)