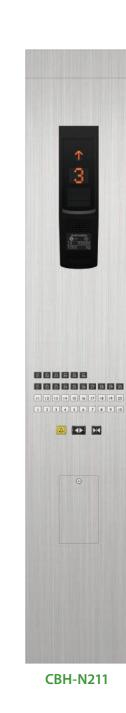

00000

00

CBJ-C240

Tactile button \*1

(Plastic)

CBE-C251

(LCD indicator)

1 2