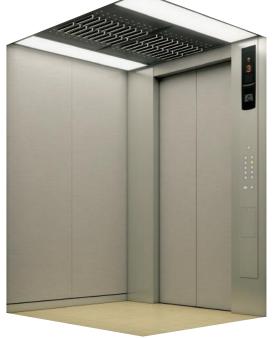

#### **N111**

Lighting - Full lighting

Ceiling - Painted steel sheet (Y055)

Walls - Pattern-printed steel sheet (CP101) Transom panel - Pattern-printed steel sheet (CP101)

- Pattern-printed steel sheet (CP101) Doors

Front return panels - SUS-HL Kickplate - SUS-HL - PR62 Flooring Car operating panel - CBE-N221

[Ceiling height: 2200mm]