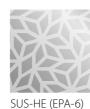

## **N21**

**Lighting** - Central indirect lighting and downlights

Ceiling - Painted steel sheet (Y033)
Walls - SUS-HE (EPA-6)

Transom panel - SUS-HE (EPA-6)

Doors - SUS-HE (EPA-6)

Front return panels - SUS-HL
Kickplate - SUS-HL

Flooring - PR13
Car operating panel - CBE-C251

[Ceiling height: 2200mm]

303-HE (EPA-0)