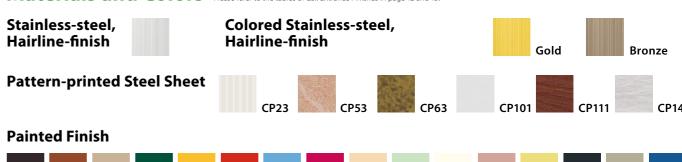

# **Car finishes**

Please refer to page 18 for materials, colors and interior.

| Material/Finish                                                                | Walls | Transom panel | Doors | Front<br>return<br>panel | Kickplate | Flooring | Sill |
|--------------------------------------------------------------------------------|-------|---------------|-------|--------------------------|-----------|----------|------|
| Stainless-steel, hairline-finish (SUS-HL)                                      | S     | S             | S     | S                        | 0         |          |      |
| Pattern-printed steel sheet                                                    | 0     | 0             | 0     |                          |           |          |      |
| Painted steel sheet                                                            | 0     | 0             | 0     | 0                        | 0*        |          |      |
| Stainless-steel, hairline-finish with etched pattern* (SUS-HE)                 | 0     | 0             | 0     |                          |           |          |      |
| Colored stainless-steel, hairline-finish (Colored SUS-HL)                      | 0     | 0             | 0     |                          | 0         |          |      |
| Colored stainless-steel, hairline-finish with etched pattern* (Colored SUS-HE) | 0     | 0             | 0     |                          |           |          |      |
| Stainless-steel, mirror-finish (SUS-M)                                         | O**   | 0             | 0     | 0                        |           |          |      |
| Aluminum                                                                       |       |               |       |                          | S         |          |      |
| Glass windows (1300(H) × 200(W)/door panel)                                    |       |               | 0     |                          |           |          |      |
| See-through doors                                                              |       |               | 0     |                          |           |          |      |
| Durable vinyl tiles (2mm thick)                                                |       |               |       |                          |           | S        |      |
| Durable rubber tiles (3 or 6mm thick)                                          |       |               |       |                          |           | 0        |      |
| Carpet/marble/granite (supplied by customer)                                   |       |               |       |                          |           | 0        |      |
| Extended hard aluminum                                                         |       |               |       |                          |           |          | S    |
| Stainless steel                                                                |       |               |       |                          |           |          | 0    |

### **Entrance Finishes**

| Material/Finish                                               | Jamb | Transom panel | Doors | Sill |
|---------------------------------------------------------------|------|---------------|-------|------|
| Painted steel sheet                                           | S    | 0             | S     |      |
| Stainless-steel, hairline-finish (SUS-HL)                     | 0    | 0             | 0     |      |
| Stainless-steel, hairline-finish with etched pattern (SUS-HE) |      | 0             | 0     |      |
| Stainless-steel, mirror-finish (SUS-M)                        |      |               | 0     |      |
| Glass windows (1300(H)×200(W)/door panel)                     |      |               | 0     |      |
| See-through doors                                             |      |               | 0     |      |
| Aluminum                                                      |      |               |       | S    |
| Stainless-steel                                               |      |               |       | 0    |

# Materials and Colors Applicable materials and colors differ according to elevator parts. Please refer to the tables of Car/Entrance Finishes in page 12 and 15.

#### **Etching Patterns**

\* Etching on colored stainless-steel sheet is only applicable to car walls, car doors and car transom pane

☐ ☐ Etched finish

#### **Car Interior**

Actual elevator color may differ slightly from those shown

Mitsubishi Elevator Asia Co., Ltd. has acquired ISO 9001 certification by the International Standards Organization (ISO) based on a review of quality management. The company has also acquired environmental management system standard ISO 14001 certification.