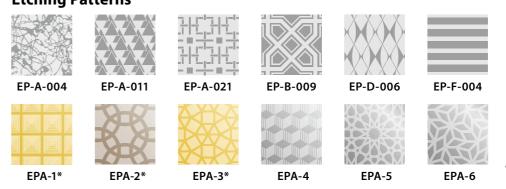

#### **Etching Patterns**

\* Etching on colored stainless-steel sheet is only applicable to car walls, car doors and car transom pane

☐ ☐ Etched finish

Note: **S** – Standard **O** – Optional **O\*** – Only available in dark gray

-11

<sup>\*</sup> Etching pattern EPA-1 ~ 6 only.

<sup>\*\*</sup> Full height mirror on rear wall only (YZ-55SN).