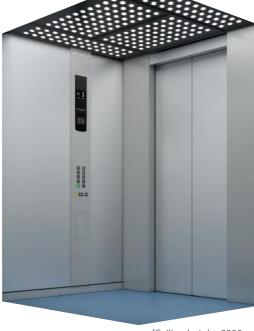

# L201W

Lighting - Central lighting with LEDs and LED downlights Ceiling - Painted steel sheet (Y033) with a clear acrylic

lighting cover

- SUS-HE (EPA-5) Walls - SUS-HE (EPA-5) Transom panel - SUS-HE (EPA-5) Doors

Front return panels - SUS-HL - SUS-HL Kickplate - PR86 Flooring

Car operating panel - CBE-C251

Mirror - YZ-55SN